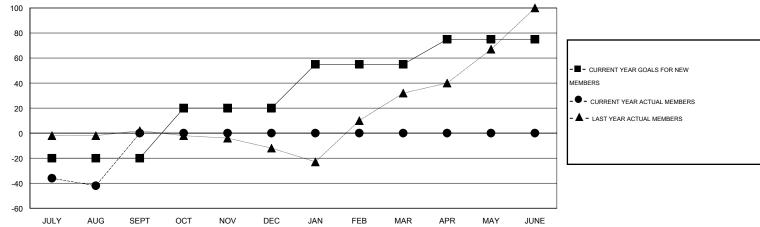

# LOCATION GREECE

| $\sim$ |   |   | <br>$\overline{}$ | ٨ | 4 |
|--------|---|---|-------------------|---|---|
|        | W | П | ٠.                | д | 4 |

| Clubs                 |                  |                     |                            |                             | Members               |                    |                            |                              |                             |  |
|-----------------------|------------------|---------------------|----------------------------|-----------------------------|-----------------------|--------------------|----------------------------|------------------------------|-----------------------------|--|
| RESULTS FOR 2014-2015 |                  |                     |                            |                             | RESULTS FOR 2014-2015 |                    |                            |                              |                             |  |
| QUARTER               | NEW CLUB<br>GOAL | ACTUAL NEW<br>CLUBS | ACTUAL<br>DROPPED<br>CLUBS | ACTUAL NET<br>GAIN/<br>LOSS | QUARTER               | NEW MEMBER<br>GOAL | ACTUAL TOTAL MEMBERS ADDED | ACTUAL<br>DROPPED<br>MEMBERS | ACTUAL NET<br>GAIN/<br>LOSS |  |
| JULY/AUG/SEPT         | 0                | 0                   | 0                          | 0                           | JULY/AUG/SEPT         | -20                | 7                          | 49                           | -42                         |  |
| OCT/NOV/DEC           | 1                | 0                   | 0                          | 0                           | OCT/NOV/DEC           | 40                 | 0                          | 0                            | 0                           |  |
| JAN/FEB/MAR           | 1                | 0                   | 0                          | 0                           | JAN/FEB/MAR           | 35                 | 0                          | 0                            | 0                           |  |
| APR/MAY/JUNE          | 1                | 0                   | 0                          | 0                           | APR/MAY/JUNE          | 20                 | 0                          | 0                            | 0                           |  |