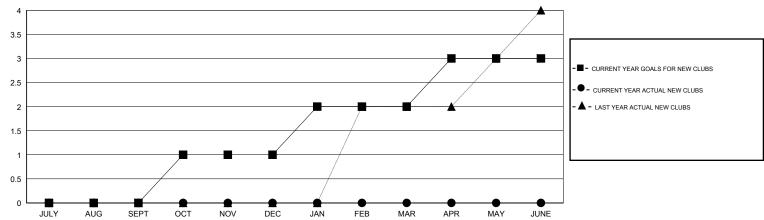

# LOCATION GREECE

| $\sim$ |   |   | <br>$\overline{}$ | ٨ | 4 |
|--------|---|---|-------------------|---|---|
|        | W | П | ٠.                | д | 4 |

| Clubs                 |                  |                     |                            |                             | Members               |                    |                            |                              |                             |  |
|-----------------------|------------------|---------------------|----------------------------|-----------------------------|-----------------------|--------------------|----------------------------|------------------------------|-----------------------------|--|
| RESULTS FOR 2014-2015 |                  |                     |                            |                             | RESULTS FOR 2014-2015 |                    |                            |                              |                             |  |
| QUARTER               | NEW CLUB<br>GOAL | ACTUAL NEW<br>CLUBS | ACTUAL<br>DROPPED<br>CLUBS | ACTUAL NET<br>GAIN/<br>LOSS | QUARTER               | NEW MEMBER<br>GOAL | ACTUAL TOTAL MEMBERS ADDED | ACTUAL<br>DROPPED<br>MEMBERS | ACTUAL NET<br>GAIN/<br>LOSS |  |
| JULY/AUG/SEPT         | 0                | 0                   | 0                          | 0                           | JULY/AUG/SEPT         | -20                | 7                          | 49                           | -42                         |  |
| OCT/NOV/DEC           | 1                | 0                   | 0                          | 0                           | OCT/NOV/DEC           | 40                 | 0                          | 0                            | 0                           |  |
| JAN/FEB/MAR           | 1                | 0                   | 0                          | 0                           | JAN/FEB/MAR           | 35                 | 0                          | 0                            | 0                           |  |
| APR/MAY/JUNE          | 1                | 0                   | 0                          | 0                           | APR/MAY/JUNE          | 20                 | 0                          | 0                            | 0                           |  |

### GOALS AND ACTUAL NEW CLUBS CUMULATIVE

| DROPPED CLUBS: 0  DROPPED MEMBERS |    | 4 CLUBS OF 45 ADDED 1 OR MORE<br>NEW MEMBERS | GENDER DISTRIBU<br>MALE<br>FEMALE | TION<br>510 (45.78%)<br>604 (54.22%) |     |
|-----------------------------------|----|----------------------------------------------|-----------------------------------|--------------------------------------|-----|
| DECEASED                          | 2  | CLICK HERE FOR HEALTH                        | FAMILY UNIT MEMBERS               |                                      | 143 |
| CLUB CANCELLED                    | 0  | ASSESSMENT DATA                              |                                   |                                      |     |
| OTHER                             | 47 |                                              | HEAD OF HOUSEHOLD                 |                                      | 68  |
| TOTAL                             | 49 |                                              | NON-HEAD OF HOUSEHOLD             |                                      | 75  |